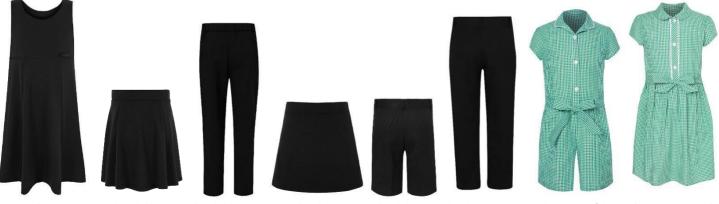

**Accompanying Options –** These must be black and can be purchased from any retailer.

**Pinafore Dress** 

**Pleated Skirt** 

**Tailored Girls Trousers** 

**Tailored Skorts** 

Tailored Shorts Tailored Boys Trousers Gingham Dresses/Playsuits (Summer Term only)