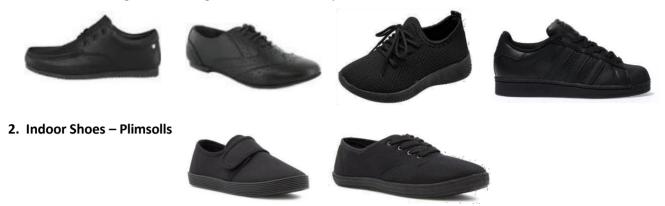

## **School Footwear** – Every child must have the following:

1. School Shoes or Trainers – These must be black, robust and have a fastening. Slide on shoes are not allowed. Children do not need both of these and either option can be worn. Trainers must be all black with no coloured logo or branding. If school shoes are preferred, children will need black trainers for their PE days.

Note: socks must be plain black or white. Children may bring wellies to school if they wish to use the field/visit the pigs during playtimes and lunchtimes. 'Field Shoes' may be used is desired. These must also be all black as stated above.